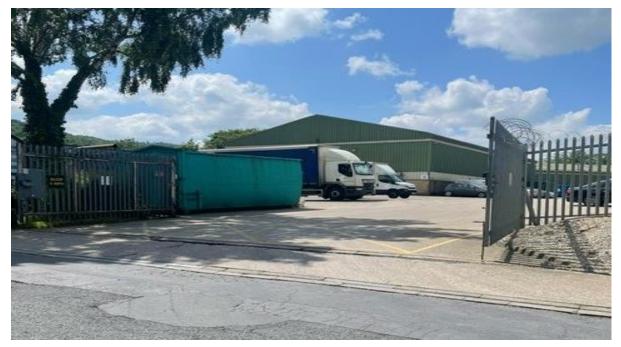

## **Site Entry Instructions**

**For Operational Deliveries:** Enter via the gate on the first right down Pollard St S. The What3Words location for the gate is ///survey.snacks.bonus.